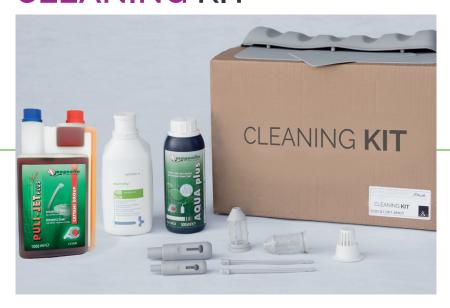

## **CLEANING KIT**

The concept is always the same, to grant the customer the best service possible. The purpose is giving to the customers all the necessary products for the ordinary maintenance of our

dental units. Our cleaning kit contains all the most suitable products to clean and sanitize our dental units, filters, silicone parts, etc. that can be replaced in case of need.

- · 2 suction filter
- 1 basin filter
- 1 weak suction handle
- 1 strong suction handle
- 1 set of silicon pads
- 1 puly jet by Cattani, to clean the suction tubes, kill the bacteria, avoid to have bad smells inside your clinic and avoid any tubes obstruction.
- 1 aqua plus to clean all the internal system of the unit through the disinfection system installed inside the unit. It prevents the formation of microfilm inside the tubes and so, any possible damage to the small holes of the instruments.
- 1 esenfix of microzid to keep the dental unit surface clean avoiding possible damages to the leather and the sensible plastic parts. It is alcohol free.