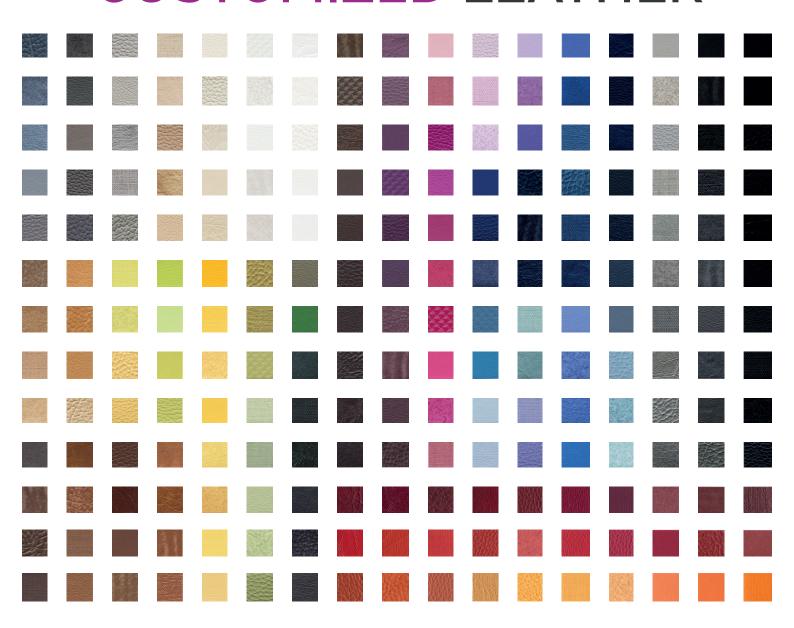

## FIBER LEATHER

More comfort with seams! The standard cushions in PU Leather are manufactured without seams as they can be cleaned more easily. On the other hand, the Fiber Leather seat grants an higher sense of comfort to your patients. There is a standard range of colors but you can also customize it choosing within a range of more than 200 colors.

## **CUSTOMIZED LEATHER**

With a slightly higher additional cost, you have the possibility to choose from more than 200 colors. This kind of upholstery is Fiber Leather with seams.

Impossible not to find your favorite color!