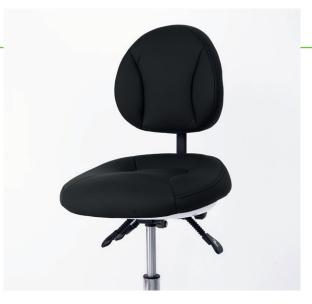

## **EXTRA STOOL**

An extra stool can be suitable for your assistant. Different colors are available to meet your requests and your needs.