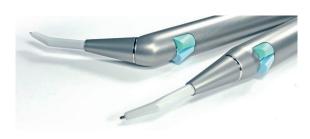

## **LUZZANI SYRINGE**

Straight or curved 3 or 6 functions

## TKD HIGH SPEED TURBINE

With or without light

## TKD RAPID COUPLING FOR HIGH SPEED TURBINE

KAVO / Bien Air compatible