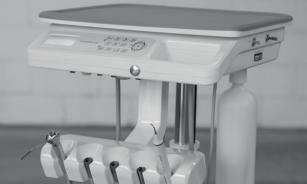

## GOOD TO THE BONE

resistent structure, performing features

The STRUCTURE of the unit is built to last in time, solid and resistant grant a perfect stability and durability.

The WATER UNIT can rotate to allow the doctor to work at 3 o'clock or to allow a better positioning of the assistant. The water unit's internal structure and the most fragile parts of the dental unit are made in aluminum. This feature allows to reduce the chair weight, making the movement easier to manage.

The SS\_KISS is equipped with a DISIN-FECTION SYSTEM. There is a tank inside the water unit for the disinfection of the water lines that can be filled with a proper product and activated by a special switch located inside the water unit, to avoid any possible accidental activation during the daily work.