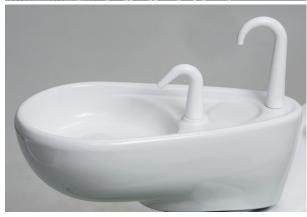

# FIT YOUR SPACE

pick what you need

You can choose which kind of **INSTRUMENT TRAY** is more suitable for you, based on your habits. Also the choice of the **SPITTOON BOWL** is up to you: the dark glass spittoon bowl is removable to simplify the cleaning operation. The ceramic one is not removable.

## **TOP MOUNTED**

**CERAMIC SPITTOON** 

**GLASS SPITTOON** 