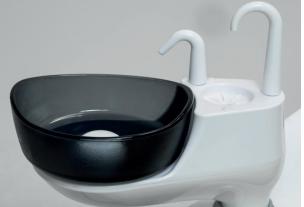

# FIT YOUR SPACE

pick what you need

You can choose which kind of **INSTRUMENT TRAY** is more suitable for you, based on your habits. Also the choice of the **SPITTOON BOWL** is up to you: the dark glass spittoon bowl is removable to simplify the cleaning operation. The ceramic one is not removable.

## **TOP MOUNTED**

**CERAMIC SPITTOON** 

**GLASS SPITTOON** 