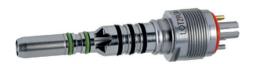

## TKD PNEUMATIC MICROMOTOR

Pneumatic micromotor without light, 20.000 rpm. Internal spray.

The pneumatic micromotor can be directly applied to the cordon without any control board. Speed can be controlled through pedal or manually on the handpiece.

## TKD ELECTRIC MICROMOTOR

Definitive LED model.

With light, internal spray, brushless system, 40000 rpm.

If no control panel is selected, the speed of the micromotor is managed simply through the pedal. The revers control is manual. There is no digital torque control.