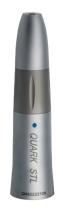

## WOODPECKER CURING LIGHT

With cable on assistant tray

# TKD KIT MOON CURING LIGHT

6 curing programs, high-power LED light, straight or pistol position. Lamp with a @8mm optical fibre (@5mm optical fibre also available for higher output power).

accessories lamps media kit handpieces