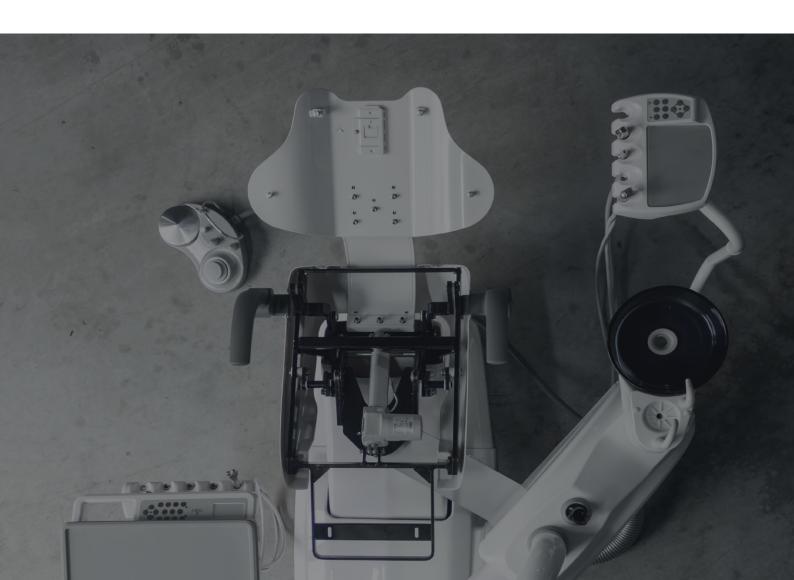

## GOOD TO THE BONE

resistent structure, performing features

The STRUCTURE of the unit is built to last in time, solid and resistant grant a perfect stability and durability.

The WATER UNIT can rotate to allow the doctor to work at 3 o'clock or to allow a better positioning of the assistant. The water unit's internal structure and the most fragile parts of the dental unit are made in aluminum. This feature allows to reduce the chair weight, making the movement easier to manage.

The SS\_KISS is equipped with a DISIN-FECTION SYSTEM. There is a tank inside the water unit for the disinfection of the water lines that can be filled with a proper product and activated by a special switch located inside the water unit, to avoid any possible accidental activation during the daily work.

There are two separated AIRTIGHT FILTERS, one for each suction cannula.

The SS\_KISS is suitable also for LEFT-HANDED doctors. Adapting the unit to left-handed users is very quick and easy.