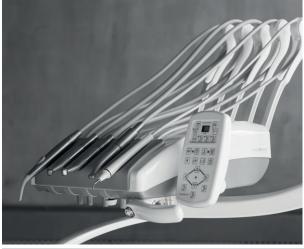

## STANDARD CONFIGURATION

- Ergonomic chair
- Instruments tray with 5 cordon modules:
  - 1 syringe with 3 functions
  - 1 WP scaler, EMS compatible with 5 tips included
  - 3 cordons midwest type (2 with optic fibre, 1 without optic fibre)
- Assistant tray with:
  - 1 syringe with 3 functions
  - double cannulas for strong and weak suction
- 15 function control panel on doctor tray
- 10 function control panel on assistant tray
- 3 programmable positions + reset postition + last position

## instruments cart —

maintenance

In replacement to the instrument tray you can have your dental unit with the instrument cart. The cart has the same equipment as the instrument tray:

- FIVE CORDON MODULES ON DOCTOR TRAY:
  - 1 syringe with 3 functions
  - 1 WP scaler, EMS compatible with 5 tips included
  - 3 cordons (2 with optic fibre, 1 without optic fibre) midwest type
- 15 FUNCTION CONTROL PANEL
- X-RAY VIEWER