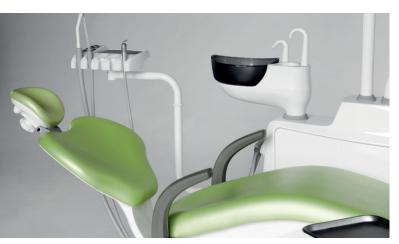

## improving ergonomics

The SEAT and the BACKREST have been designed to improve the patient's comfort and stability on the chair. The particular ergonomics allows the doctor to work in a more suitable position. Working in 3 o'clock and 9 o'clock position will be easier.

The structure of the BACKREST is in metal and its extra thin design improves the ergonomics of the seat and makes the ap-

proach of the doctor to the patient much more easier, in this way the doctor can reach a **better working position**.

The design of the CHAIR BASE grants a wider movement of the seat. It is thin and allows the chair to reach a **lower position**, to grant a wider working space and improve the doctor 's comfort during the daily practice.