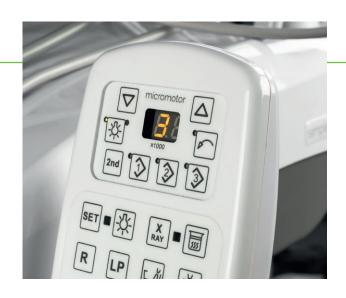

# CONTROL PANELS FOR ELECTRIC MICROMOTORS

If you want to have a **greater control of the micromotor** you can choose between two control panels, analog or digital. Both panels can also control two electric micromotors.

## TKD ANALOGIC DUOPAD WITH BUTTONS

The analog panel allows the same controls as the digital one, but the analog duopad also provide the possibility of having more memory usage. The advantage of the analog system is the simplicity of selection with buttons.