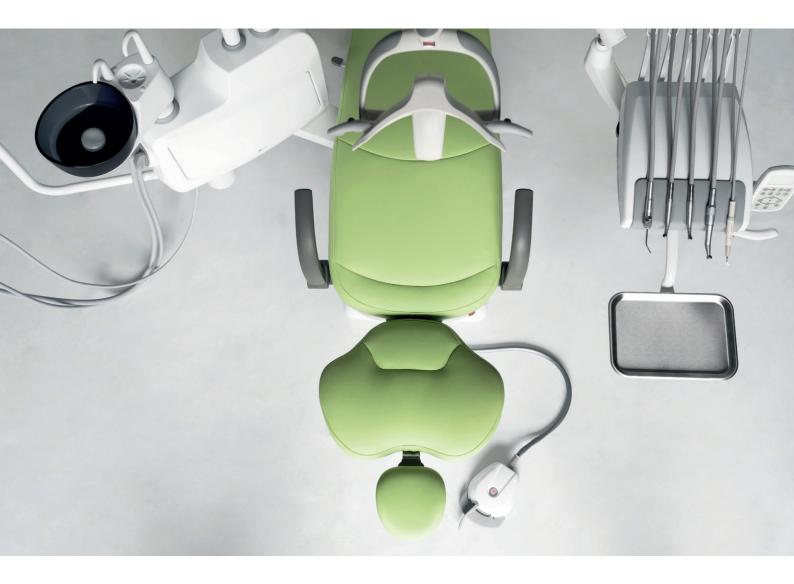

## improving ergonomics

The SEAT and the BACKREST have been designed to improve the patient's comfort and stability on the chair. The particular ergonomics allows the doctor to work in a more suitable position. Working in 3 o'clock and 9 o'clock position will be easier.

The structure of the BACKREST is in metal and its extra thin design improves the ergonomics of the seat and makes the ap-

proach of the doctor to the patient much more easier, in this way the doctor can reach a **better working position**.

The design of the CHAIR BASE grants a wider movement of the seat. It is thin and allows the chair to reach a **lower position**, to grant a wider working space and improve the doctor 's comfort during the daily practice.

## GOOD TO THE BONE

resistent structure, performing features

The STRUCTURE of the unit is built to last in time, solid and resistant grant a perfect stability and durability.

The WATER UNIT can rotate to allow the doctor to work at 3 o'clock or to allow a better positioning of the assistant. The water unit's internal structure and the most fragile parts of the dental unit are made in aluminum. This feature allows to reduce the chair weight, making the movement easier to manage.

The SS\_KISS is equipped with a DISIN-FECTION SYSTEM. There is a tank inside the water unit for the disinfection of the water lines that can be filled with a proper product and activated by a special switch located inside the water unit, to avoid any possible accidental activation during the daily work.

There are two separated AIRTIGHT FILTERS, one for each suction cannula.

The SS\_KISS is suitable also for LEFT-HANDED doctors. Adapting the unit to left-handed users is very quick and easy.