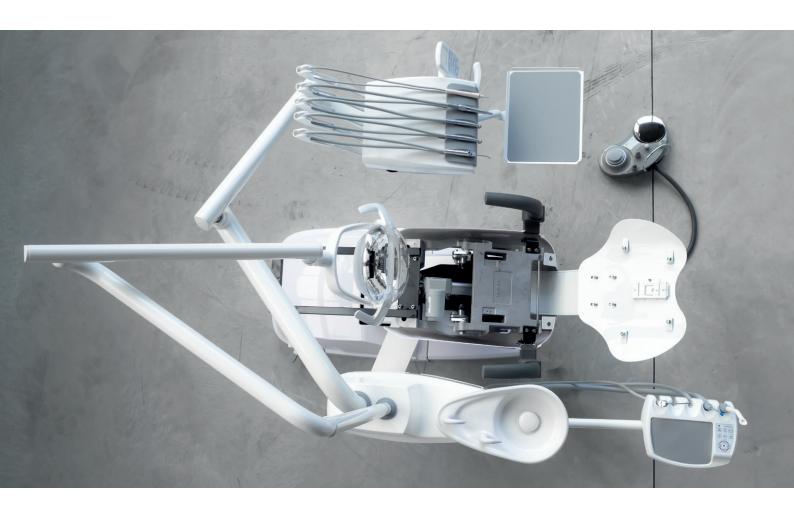

## GOOD TO THE BONE

resistent structure, performing features

The STRUCTURE of the unit is built to last in time, solid and resistant grant a perfect stability and durability.

The WATER UNIT can rotate to allow the doctor to work at 3 o'clock or to allow a better positioning of the assistant. The water unit's internal structure and the most fragile parts of the dental unit are made in aluminum. This feature allows to reduce the chair weight, making the movement easier to manage.

The SS\_KISS is equipped with a DISIN-FECTION SYSTEM. There is a tank inside the water unit for the disinfection of the water lines that can be filled with a proper product and activated by a special switch located inside the water unit, to avoid any possible accidental activation during the daily work.

There are two separated AIRTIGHT FILTERS, one for each suction cannula.

The SS\_KISS is suitable also for LEFT-HANDED doctors. Adapting the unit to left-handed users is very quick and easy.