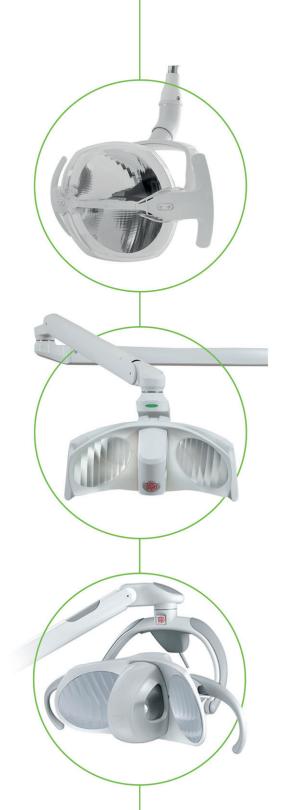

## **ECO LED PEBBLE**

Equipped with sensor for intensity regulation. The instensity of this lamp can reach 30.000 lux. Easy to clean and with a pleasant design, this lamp is the perfect example of excellent value for money.

## LED LAMP EVA

High quality LED lamp - Illuminating power from 3.000 to 50.000 lux. You can select the ideal color temperature for dental practice: 5700K, 5000K, 4000K, and 2700K. The patented, unique, reflected-light optical design ensures a well-defined light spot, preventing glare for patients. Its 3D head rotation > 360° allows to illuminate every corner of the mouth.

## LED LAMP MAIA

High quality LED lamp, from 8.000 to 35.00 lux. Maia is the ideal choice for all dentists se arching for a professional LED lamp, a reliabl solution, long lasting and with high-level I ghting performance at a competitive price. Th accurate definition of the MAIA dental lam luminous spot eliminates the risk of glare, se feguarding the eyes of patients and medicateam.