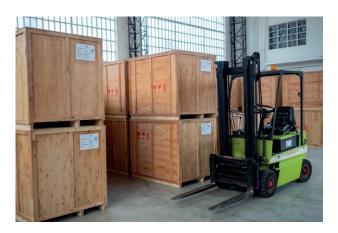

#### **SHIPMENT**

The shipment can be arranged according to each customer's needs. We usually ship the unit in a single wooden case, but, if required, we can ship the unit in two separated boxes, in order to make the delivery to the clinics easier. The two separated wooden cases are smaller in size and less heavy, so the dowload from the truck is easy even without a lifter and the reduced dimensions allow an easy storage while waiting for the installation.