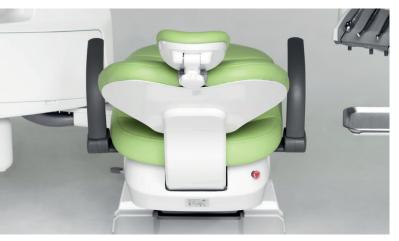

## improving ergonomics

The SEAT and the BACKREST have been designed to improve the patient's comfort and stability on the chair. The particular ergonomics allows the doctor to work in a more suitable position. Working in 3 o'clock and 9 o'clock position will be easier.

The structure of the BACKREST is in metal and its extra thin design improves the ergonomics of the seat and makes the ap-

proach of the doctor to the patient much more easier, in this way the doctor can reach a **better working position**.

The design of the CHAIR BASE grants a wider movement of the seat. It is thin and allows the chair to reach a **lower position**, to grant a wider working space and improve the doctor 's comfort during the daily practice.