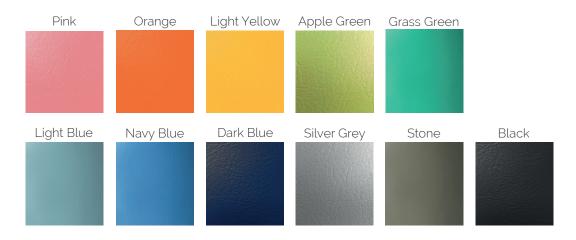

## FIBER LEATHER

More comfort with seams! The standard cushions in PU Leather are manufactured without seams as they can be cleaned more easily. On the other hand, the Fiber Leather seat grants an higher sense of comfort to your patients. There is a standard range of colors but you can also customize it choosing within a range of more than 200 colors.

## **CUSTOMIZED LEATHER**

With a slightly higher additional cost, you have the possibility to choose from more than 200 colors. This kind of upholstery is Fiber Leather with seams.

Impossible not to find your favorite color!