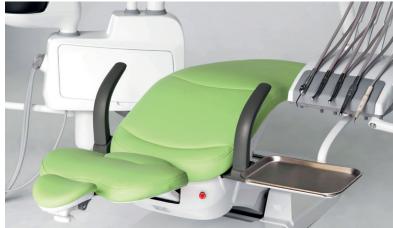

## improving ergonomics

The SEAT and the BACKREST have been designed to improve the patient's comfort and stability on the chair. The particular ergonomics allows the doctor to work in a more suitable position. Working in 3 o'clock and 9 o'clock position will be easier.

The structure of the BACKREST is in metal and its extra thin design improves the ergonomics of the seat and makes the ap-

proach of the doctor to the patient much more easier, in this way the doctor can reach a **better working position**.

The design of the CHAIR BASE grants a wider movement of the seat. It is thin and allows the chair to reach a **lower position**, to grant a wider working space and improve the doctor 's comfort during the daily practice.