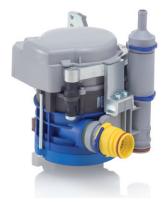

## **1**. CAS1

This valve allows to join all the valves at the following points 2, 3, 4 together. It also has an integrated amalgam separator. This solution is available only for SS\_ONE and SS\_KISS models.