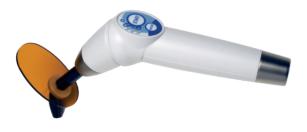

# handpieces

micromotors valves instruments cart maintenance





## **LUZZANI SYRINGE**

Straight or curved 3 or 6 functions



## TKD HIGH SPEED TURBINE

With or without light



## TKD RAPID COUPLING FOR HIGH SPEED TURBINE

KAVO / Bien Air compatible



## STRAIGHT

**TKD**Without light

BLUE
1:1
TKD
With or without light



**RED** 1:5

**TKD**With or without

light



**BLUE** 

1:5 **W&H** With or without light



RED

1:5 **W&H** 

With or without light

accessories lamps media kit

## handpieces

micromotors valves instruments cart maintenance





## **WOODPECKER SCALER**

With light
EMS compatible
Satelec compatible on request



## TKD SCALER TITANUS

With or without light EMS compatible Satelec compatible on request



## WOODPECKER CURING LIGHT

With cable on assistant tray



# TKD KIT MOON CURING LIGHT

6 curing programs, high-power LED light, straight or pistol position. Lamp with a @8mm optical fibre (@5mm optical fibre also available for higher output power).

accessories lamps media kit handpieces

## micromotors

valves instruments cart maintenance



The instrument tray can be equipped with **one or more micromotors**. Micromotors can be pneumatic or electric depending on the requirements of each customer. **All contrangles, from all brands, can be adapted on these two micromotors**.

## TKD PNEUMATIC MICROMOTOR



Pneumatic micromotor without light, 20.000 rpm. Internal spray.

The pneumatic micromotor can be directly applied to the cordon without any control board. Speed can be controlled through pedal or manually on the handpiece.

## TKD ELECTRIC M