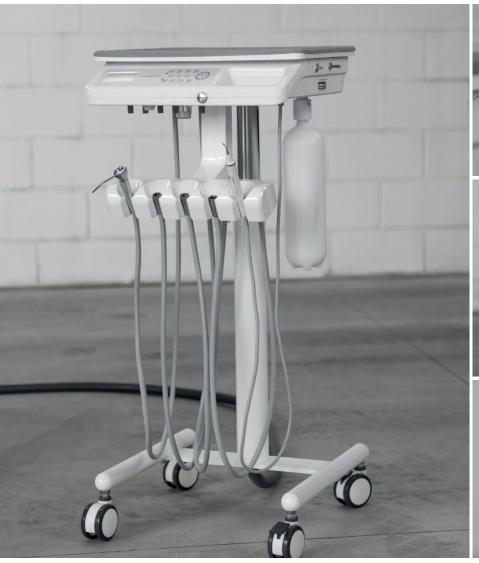

## STANDARD CONFIGURATION

- Ergonomic chair
- Instruments tray with 5 cordon modules:
  - 1 syringe with 3 functions
  - 1 WP scaler, EMS compatible with 5 tips included
  - 3 cordons midwest type (2 with optic fibre, 1 without optic fibre)
- Assistant tray with:
  - 1 syringe with 3 functions
  - double cannulas for strong and weak suction
- 15 function control panel on doctor tray
- 10 function control panel on assistant tray
- 3 programmable positions + reset postition + last position

- X-ray viewer
- Multifunctional pedal
- Rotatable white ceramic or dark glass spittoon bowl
- Rotatable water unit
- Silicone, autoclavable pads for trays
- Disinfection system or pure water system
- Led eco lamp with sensor, 30.000 lux
- 1 left armrest
- Cushions in high quality PU leather, anti snatch
- Doctor stool in PU leather with 3 adjustable position settings
- Installation available also for left-handed doctors

## instruments cart —

maintenance

In replacement to the instrument tray you can have your dental unit with the instrument cart. The cart has the same equipment as the instrument tray:

- FIVE CORDON MODULES ON DOCTOR TRAY:
  - 1 syringe with 3 functions
  - 1 WP scaler, EMS compatible with 5 tips included
  - 3 cordons (2 with optic fibre, 1 without optic fibre) midwest type
- 15 FUNCTION CONTROL PANEL
- X-RAY VIEWER