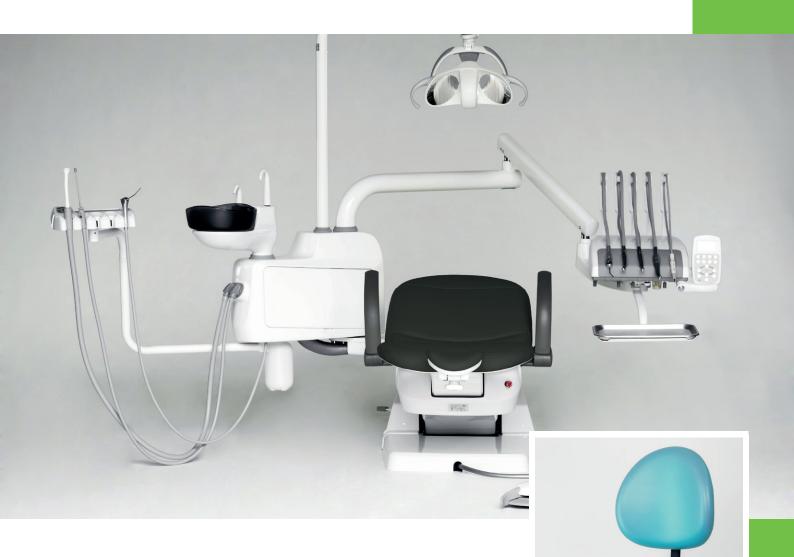

## STANDARD CONFIGURATION

- Ergonomic chair
- Instruments tray with 5 cordon modules:
  - 1 syringe with 3 functions
  - 1 WP scaler, EMS compatible with 5 tips included
  - 3 cordons midwest type (2 with optic fibre, 1 without optic fibre)
- Assistant tray with:
  - 1 syringe with 3 functions
  - double cannulas for strong and weak suction
- 15 function control panel on doctor tray
- 10 function control panel on assistant tray
- 3 programmable positions + reset postition + last position

- X-ray viewer
- Multifunctional pedal
- Rotatable white ceramic or dark glass spittoon bowl
- Rotatable water unit
- Silicone, autoclavable pads for trays
- Disinfection system or pure water system
- Led eco lamp with sensor, 30.000 lux
- 1 left armrest
- Cushions in high quality PU leather, anti snatch
- Doctor stool in PU leather with 3 adjustable position settings
- Installation available also for left-handed doctors