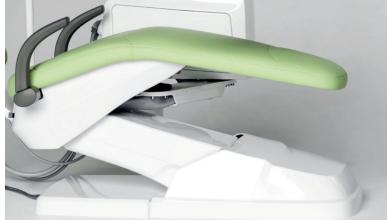

## improving ergonomics

The SEAT and the BACKREST have been designed to improve the patient's comfort and stability on the chair. The particular ergonomics allows the doctor to work in a more suitable position. Working in 3 o'clock and 9 o'clock position will be easier.

The structure of the BACKREST is in metal and its extra thin design improves the ergonomics of the seat and makes the ap-

proach of the doctor to the patient much more easier, in this way the doctor can reach a **better working position**.

The design of the CHAIR BASE grants a wider movement of the seat. It is thin and allows the chair to reach a **lower position**, to grant a wider working space and improve the doctor 's comfort during the daily practice.