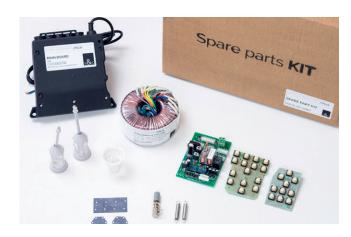

In order to be even faster in solving your possible problems, we created **2 SPA-RE PARTS KITS**. If you keep these kits in your warehouse or clinic, you can solve any possible problem in a short time.

## **BASIC SPARE PARTS KIT**

- All the electrical boards of the unit

   (1 main board, 1 transformer, 1 pcb for the water unit, 1 assistant tray pcb, 1 instrument tray pcb).
- 2 exagonal membranes
- 1 rectangular membrane
- · 2 suction filters
- 1 basin filter
- 1 regulation valve
- 2 cordon springs