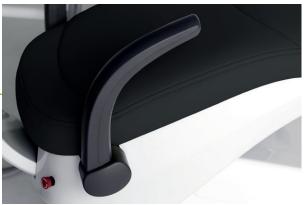

## **RIGHT ARMREST**

The right armrest is not included in the standard configuration as many doctors prefer not to have it. But, if you want to increase the comfort of your patients, you can add it to your customized chair.