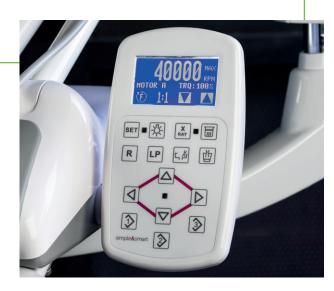

## STANDARD CONFIGURATION

- Ergonomic chair
- Instruments tray with 5 cordon modules:
  - 1 syringe with 3 functions
  - 1 WP scaler, EMS compatible with 5 tips included
  - 3 cordons midwest type (2 with optic fibre, 1 without optic fibre)
- Assistant tray with:
  - 1 syringe with 3 functions
  - double cannulas for strong and weak suction
- 15 function control panel on doctor tray
- 10 function control panel on assistant tray
- 3 programmable positions + reset postition + last position

# CONTROL PANELS FOR ELECTRIC MICROMOTORS

If you want to have a **greater control of the micromotor** you can choose between two control panels, analog or digital. Both panels can also control two electric micromotors.

#### TKD LCD DIGITAL DUOPAD

The digital panel allows you to control the speed, torque, rotation and light of the micromotor. The controls are digital and take place through the dedicated touch screen panel. With this solution it is not possible to have more memory usage