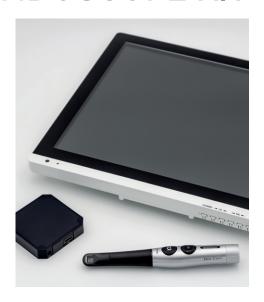

## **ENDOSCOPE KIT**

- Monitor 24 V, color, 15", with glass protection
- Intraoral USB Camera: Full HD resolution, auto focus and mouse, LED illumination by simple&smart
- Arms Set for monitor installation

MONITOR and CAMERA are installed on the dental unit with a special pole set. The camera allows to save images on a PC or into the dock-station suppied with the device, thanks to its USB connection cable. This Full HD camera (1920 x 1080) is equipped with autofocus and mouse, LED illumination with 3 different intensity levels. The head of the camera can rotate 280°, this feature facilitates your job and reduces discomfort for the patient. The Endoscope KIT is the PERFECT SOLUTION to show to your patients your work in real time.