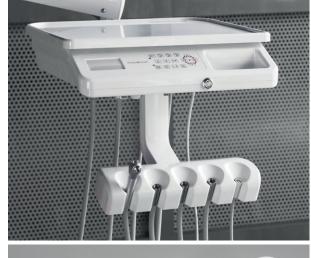

## **HANGING TYPE**

## **TOP MOUNTED**

**CERAMIC SPITTOON** 

**GLASS SPITTOON** 

## STANDARD CONFIGURATION

- Ergonomic chair
- Instruments tray with 5 cordon modules:
  - 1 syringe with 3 functions
  - 1 WP scaler, EMS compatible with 5 tips included
  - 3 cordons midwest type (2 with optic fibre, 1 without optic fibre)
- Assistant tray with:
  - 1 syringe with 3 functions
  - double cannulas for strong and weak suction
- 15 function control panel on doctor tray
- 10 function control panel on assistant tray
- 3 programmable positions + reset postition + last position