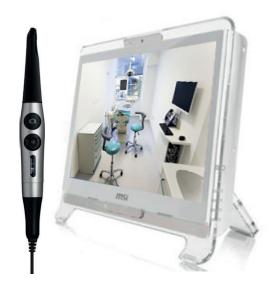

## **SUPERMEDIA KIT**

- Panel PC Installed on the unit, touch screen, wireless mouse and keyboard.
- **USB Camera** Connected to the panel PC Made by CARESTREAM France
- Arms Set for monitor installation

PANEL PC and CAMERA can be installed also separately, but the BEST SOLUTION is to use them together. The PC is touch screen and it works as a normal computer. Internet connection, RVG system, endocamera and all management programs can be controlled directly from your operation site. The combination with the camera allows to get and save all images you need.