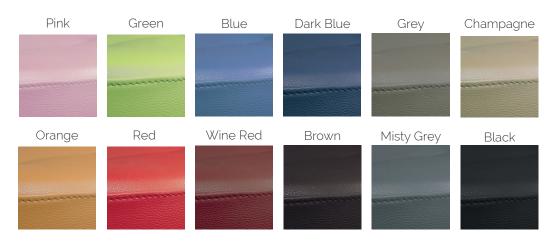

## FIBER LEATHER

More comfort with seams! The standard cushions in PU Leather are manufactured without seams as they can be cleaned more easily. On the other hand, the Fiber Leather seat grants an higher sense of comfort to your patients. There is a standard range of colors but you can also customize it choosing within a range of more than 200 colors.

## **CUSTOMIZED LEATHER**

With a slightly higher additional cost, you have the possibility to choose from more than 200 colors. This kind of upholstery is Fiber Leather with seams.

Impossible not to find your favorite color!