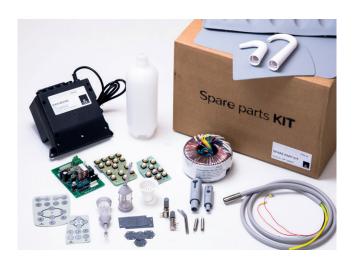

In order to be even faster in solving your possible problems, we created **2 SPA-RE PARTS KITS**. If you keep these kits in your warehouse or clinic, you can solve any possible problem in a short time.

## COMPLETE SPARE PARTS KIT

- All the electrical boards of the unit (1 main board, 1 transformer, 1 pcb for the water unit, 1 assistant tray pcb, 1 instrument tray pcb).
- 4 exagonal and 2 rectangular membranes
- 2 suction filters
- 1 basin filter
- 1 regulation valve
- 2 cordon springs
- 1 weak and 1 strong suction handle
- · 2 syringe tips
- 1 optic fiber cordon
- 1 assistant tray label + 1 instrument tray label
- 1 bottle for disinfection system
- Set of silicone pads
- 1 tap for basin and 1 tap for glass